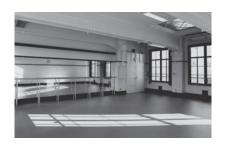

Studio **10** About 72 m<sup>3</sup> Ceiling height : 3m Floor : linoleum (shoes strictly prohibited) Full Length Mirror • Ballet Barre

Studio **11** About 36 n<sup>°</sup> Ceiling height : 2.5m Floor : wooden floor (shoes strictly prohibited) Soundproofing