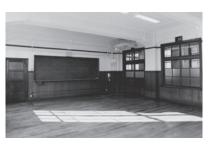

Studio 3 About 51m<sup>1</sup> Ceiling height : 4m Floor : wooden floor (shoes strictly prohibited)

Studio 4 About 72 nឺ Ceiling height : 4m Floor : wooden floor (shoes strictly prohibited) Ventilation Fan • Gas stove • Sink