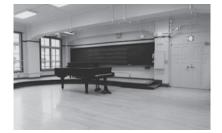

Studio 5 About 85 m<sup>2</sup> Ceiling height : 3m Floor : wooden floor (shoes strictly prohibited) \*piano is not allowed to use.

Studio **6** About 51 m<sup>1</sup> Ceiling height : 4m Floor : wooden floor (shoes strictly prohibited)