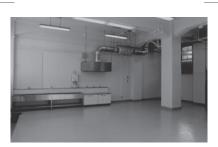

## **Room Specifications**

Studio 1 About 72 m<sup>2</sup> Ceiling height :5m Floor : concrete (Shoes allowed) Ventilation Fan •Gas stove •Sink

Studio **2** About 72 n<sup>1</sup> Ceiling height : 5m Floor : concrete (Shoes allowed) Ventilation Fan • Gas stove • Sink