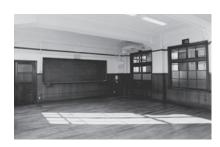

Studio 3 About 51m<sup>1</sup> Ceiling height : 4m Floor : wooden floor (shoes strictly prohibited)

Studio 4 About 72 nឺ Ceiling height : 4m Floor : wooden floor (shoes strictly prohibited) Ventilation Fan • Gas stove • Sink