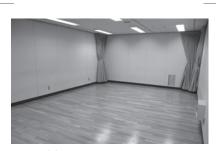

Studio 3 About 51m<sup>1</sup> Ceiling height : 4m Floor : wooden floor (shoes strictly prohibited)

Studio 4 About 72 nឺ Ceiling height : 4m Floor : wooden floor (shoes strictly prohibited) Ventilation Fan • Gas stove • Sink