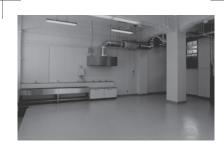

## **Room Specifications**

Studio 1 About 72 m<sup>2</sup> Ceiling height :5m Floor : concrete (Shoes allowed) Ventilation Fan •Gas stove •Sink

Studio **2** About 72 n<sup>1</sup> Ceiling height : 5m Floor : concrete (Shoes allowed) Ventilation Fan • Gas stove • Sink