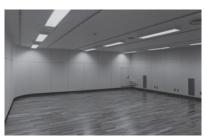

Studio **10** About 72 m<sup>3</sup> Ceiling height : 3m Floor : linoleum (shoes strictly prohibited) Full Length Mirror • Ballet Barre

Studio **11** About 36 n<sup>°</sup> Ceiling height : 2.5m Floor : wooden floor (shoes strictly prohibited) Soundproofing