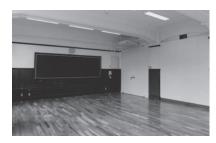

Studio 3 About 51m<sup>1</sup> Ceiling height : 4m Floor : wooden floor (shoes strictly prohibited)

Studio 4 About 72 nឺ Ceiling height : 4m Floor : wooden floor (shoes strictly prohibited) Ventilation Fan • Gas stove • Sink