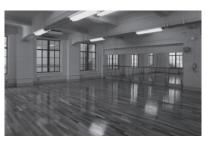

Studio 7 About 88 m<sup>2</sup> Ceiling height : 4m Floor :wooden floor (shoes strictly prohibited) Full Length Mirror • Ballet Barre

Studio **12** About 56 n<sup>3</sup> Ceiling height :2.5m Floor : wooden floor (shoes strictly prohibited) Soundproofing